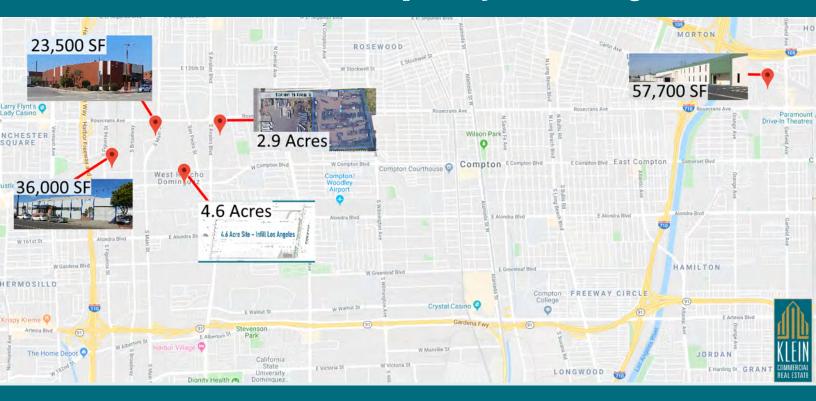

Zoning — Los Angeles County

Minimal Improvements — Small Office Trailer with Utilities; Mostly Unpaved; Fenced and Secluded

For Lease at \$35,000 per Month NNN; \$0.40 Gross

For Sale at \$6,550,000 (\$75.00 PSF)

Low Property Taxes — \$100 per Month

For More Information, Please Contact:

Jim Klein, SIOR: 310-451-8121:

jimklein@kleincom.com

\*All information has been obtained from reliable sources, however Property Owner and Broker make no representations as to the information's accuracy. All tenants to independently investigate and verify all matters pertaining to the property including but not limited to zoning, physical details, environmental, improvements and any other conditions that affect the Tenant's use and occupancy of the property.



## Klein Industrial Property Listings



## On-the-Ground Building Analytics



Please Call or Text: 310-451-8121

Klein Commercial Real Estate, Inc. 1204 W. Gardena Blvd, #A Gardena, CA 90247 www.kleincom.com