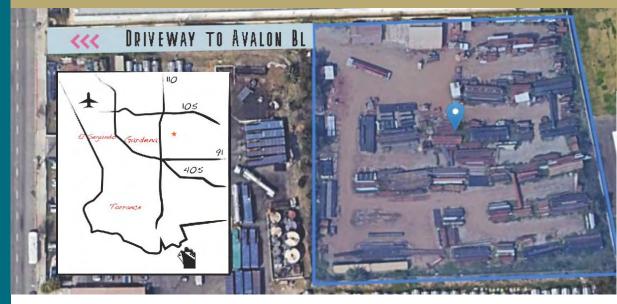

## FOR LEASE

87,307 SF Industrial Lot 14500 S. Avalon Blvd, Gardena, CA

14500 S. Avalon Blvd., Gardena , CA - 87,307 Square Feet For Lease - 2.29 Acres

Rare Flag Lot Parcel

Central Location near 110 Freeway and 105 Interchange — Unincorporated Los Angeles County

13 Miles to Downtown Los Angeles; 11.5 Miles to LAX; 16 Miles to Harbor

Ideal Storage Lot for Contractors, Material and Equipment Storage, Rental, Outside Uses

M-1 Zoning — Los Angeles County

Minimal Improvements — Small Office Trailer with Utilities; Mostly Unpaved; Fenced and Secluded

For Lease at \$35,000 per Month NNN; \$0.40 Gross

For Sale at \$6,550,000 (\$75.00 PSF)

Low Property Taxes — \$100 per Month

For More Information, Please Contact:

Jim Klein, SIOR: 310-451-8121:

jimklein@kleincom.com